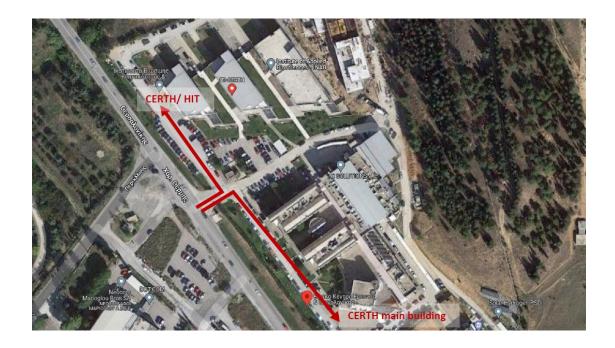

#### (PLEASE PRINT THE FOLLOWING FOR THE TAXI)

.....

Εθνικό Κέντρο Έρευνας και Τεχνολογικής Ανάπτυξης (ΕΚΕΤΑ) (στο κτήριο του ΙΜΕΤ, στην πύλη θα στρίψετε αριστερά)

Διεύθυνση:

6ο χλμ Χαριλάου - Θέρμης, Θέρμη / Θεσσαλονίκη 570 01