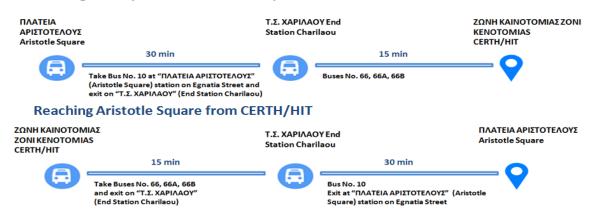

#### Reaching CERTH/HIT from Aristotle Square

Thessaloniki public transport website: http://oasth.gr/

\*The bus tickets can be obtained from OASTH booths (situated right outside the airport), kiosks (small shop situated closely to each other in a wide number in almost all streets) as well as from inside of the bus (please note that the bus ticket machine doesn't give change).